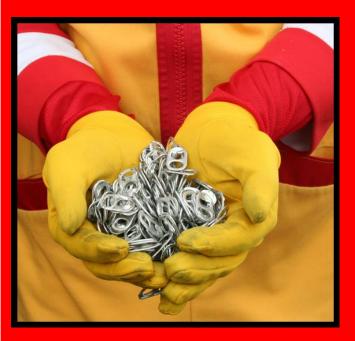

## Pulling for Families

Join in on the fun by collecting soda/can tabs today!

The tab of a soda can is made of high quality, high grade aluminum. The tabs are recycled at a local facility and 100% of the total value of aluminum is donated to the Ronald McDonald House of Southern New Jersey. The Pop Tab program provides revenue that can assist the donations that families cannot make. It costs \$100 per night to house one family at RMHSNJ. That is a total of \$2.500 a night when our 25 bedroom House is full. We ask for a \$15 per night room contribution from our families, but no family is turned away based on the inability to pay.

- It takes approximately 1,100 pop tabs to equal one pound. We typically receive between \$0.40 to \$0.50 per pound. This program brings in an average of \$3,000 each year.

\*\*The class with the highest total weight at the end of each month will receive a prize. Each class with have a container in their classroom to drop off tabs\*\*